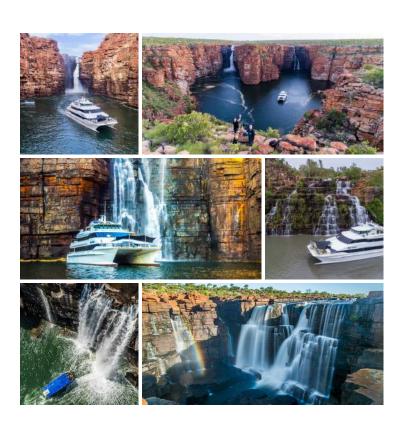

#### 11-DAY KIMBERLEY CRUISE BROOME TO DARWIN

19th March to 29th March 2021

12th April to 22nd April 2021

7th May to 17th May 2021

31st May to 10th June 2021

24th June to 4th July 2021

18th July to 28th July 2021

### 11-DAY KIMBERLEY CRUISE DARWIN TO BROOME

31st March to 10th April 2021

25th April to 5th May 2021

19th May to 29th May 2021

12th June to 22nd June 2021

6th July to 16th July 2021

30th July to 7th August 2021

## 8-DAY BEST OF THE WEST BROOME TO BROOME

3rd November to 10th November 2021